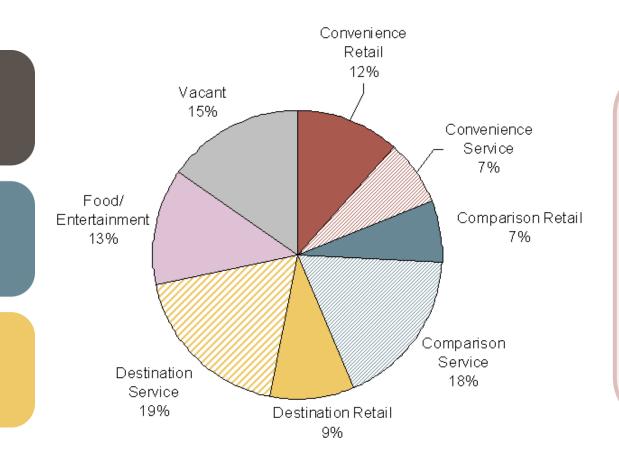

### Commercial Function of Downtown Tilbury

- 85 Businesses Classified
- Destination Service 19% is the dominant commercial function of downtown Tilbury
- Vacancy Rate 15%