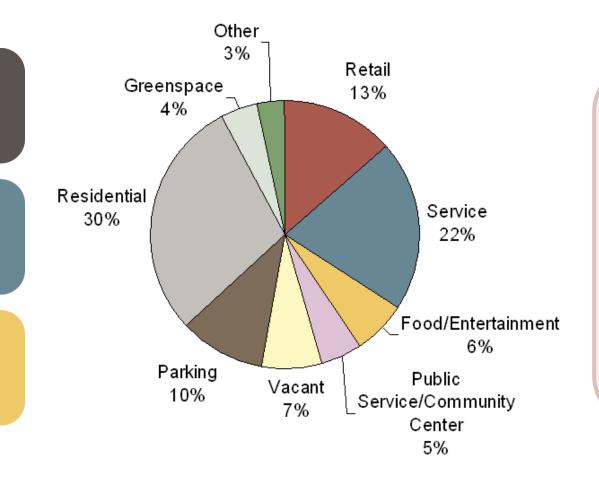

# Understanding how the Structure Influences Downtown Performance

Downtown Tilbury's structure was determined using the following categories:

| Retail Business         | <ul> <li>businesses that sell physical merchandise, such as a grocery<br/>or shoe store</li> </ul>              |
|-------------------------|-----------------------------------------------------------------------------------------------------------------|
| Service<br>Businesses   | <ul> <li>businesses that provide services to a consumer market, such<br/>as a hair stylist or lawyer</li> </ul> |
| Food &<br>Entertainment | <ul> <li>businesses include restaurants and theatres that sell goods<br/>that are consumed on-site</li> </ul>   |
| Public                  | <ul> <li>an establishment that receives the majority of funding through<br/>the government</li> </ul>           |
| Residential             | <ul> <li>an area in which people primarily live, as opposed to<br/>commercial or industrial areas</li> </ul>    |
| Vacant                  | <ul> <li>for empty retail and service businesses</li> </ul>                                                     |
| Green Space             | <ul> <li>open, undeveloped land with natural vegetation</li> </ul>                                              |

#### **Structure of Downtown Tilbury**

- 178 Properties Classified
- Residential 30% and Service 22% are the largest category in the downtown
- 12 Vacant Properties