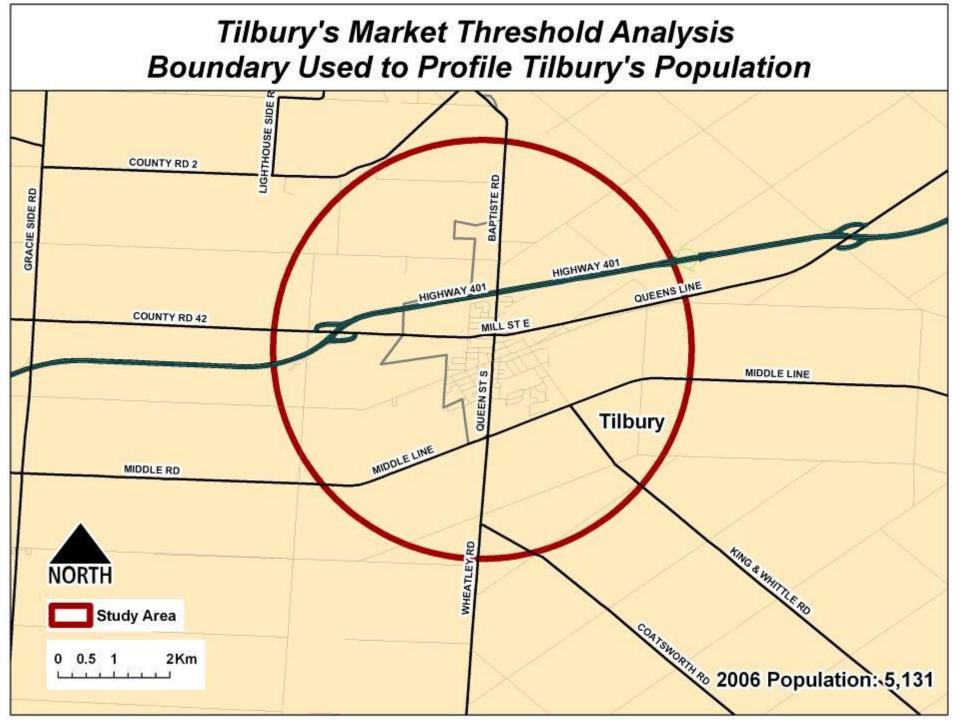

# **Market Threshold Analysis**

- While several factors contribute to the vitality of the local retail market, the most fundamental factor is the relative size of the market in terms of potential customers.
- Given a retail market of a particular population size the natural question is what types of establishments can it support.
- Provide insight into the size of the market, as measured by population, required to support different store types: barber shop, a used car dealership, or a hardware store, etc..

# Determining Tilbury's Market Threshold

- Population of Ontario is divided by the # businesses in a sector = population supporting each business in that sector
- Compares # of businesses in Tilbury to Tilbury's population to determine the theoretical capacity of Tilbury to support different businesses

Source of data: Map Info, Canadian Business Locations, 2011