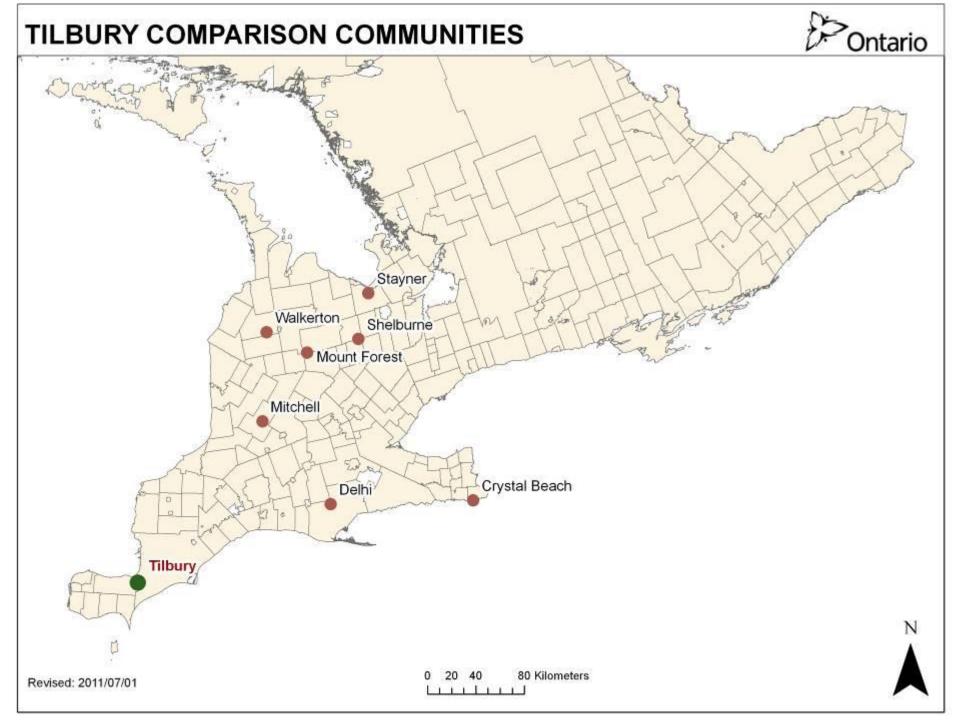

### **Community Business Mix Comparisons**

- Compares the number and type of businesses in Tilbury to other similar communities to identify business gaps and potential opportunities
- Characteristics used to select comparison communities included:
  - Population Size: communities were chosen that are similar in size
  - Demographic Characteristics: communities were chosen that have similar incomes, education, age levels, etc
  - Distance from Urban and Metropolitan Areas: communities that are closer to metropolitan areas may have different retail mixes than those at greater distances
- The right comparison communities can set a standard of economic vitality for your downtown

#### **Community Business Mix Comparisons**

- Make note of each business category that is lower or higher in your community than the comparison communities.
  - Allows for the identification of categories that may provide opportunities for recruitment or expansion.
  - Furthermore, business categories that have greater numbers in your community also may provide a recruitment tool for other businesses, as they may point to a unique niche in the downtown area.